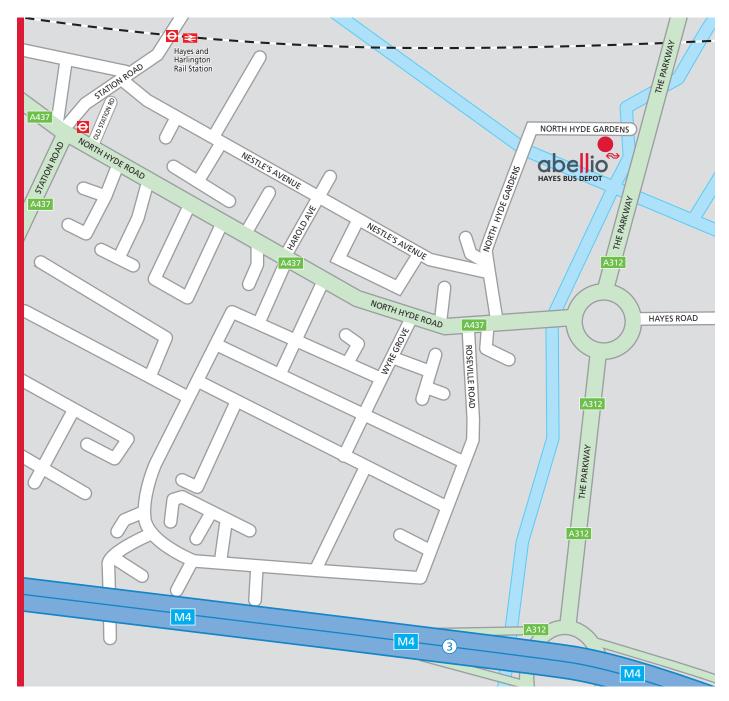

## **How to get to Hayes Bus Depot**

## By Train 🔁

Nearest mainline station is Hayes and Harlington Station

## By Bus 🖯

Nearest bus stops are Hayes and Harlington Station or Fairey Corner

| Route <b>140</b> | Heathrow Airport – Harrow Weald Garage | Route 90         | Feltham – Northolt Station |
|------------------|----------------------------------------|------------------|----------------------------|
| Route <b>195</b> | Charville Lane – Brentford Station     | Route <b>E6</b>  | Greenford Station – Hayes  |
| Route <b>350</b> | Heathrow Term 5 – Hayes &              | Route <b>H98</b> | Hayes End – Hounslow       |
|                  | Harlington Station                     | Route <b>U4</b>  | Uxbridge Station – Hayes   |
| Route <b>696</b> | Hayes (Bourne Ave) – Ruislip           | Route <b>U5</b>  | Uxbridge Station – Hayes & |
| Pouto 609        | West Drayton Station - Ickenham        |                  | Harlington Sta             |

Route 698 West Drayton Station – Ickenham Harlington Station