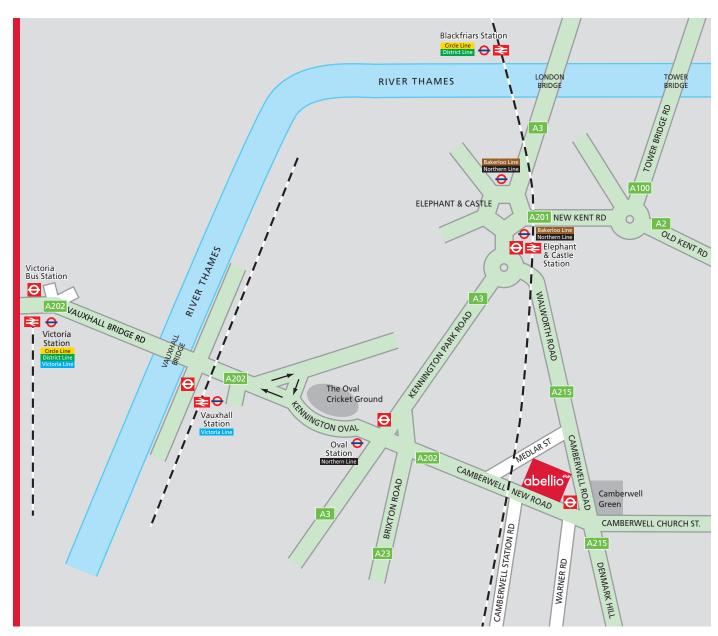

## How to get to Abellio Head Office (Walworth Depot)

From Oval  $\ominus$  Northern Line or Vauxhall  $\rightleftharpoons$   $\ominus$  Victoria Line

take the following buses to Camberwell Green

- 36 towards New Cross Gate
- 185 towards Lewisham
- 436 towards Lewisham